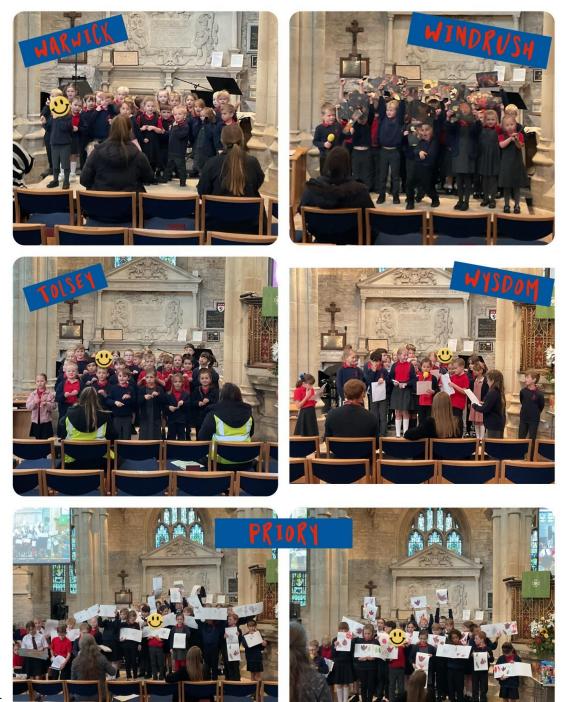

## **Burford Best Harvest Festival**

Thank you all for attending our beautiful harvest festival yesterday. The children performed wonderfully in front of all their families and we are so proud of them! We've had many donations so thank you very much for your generosity!