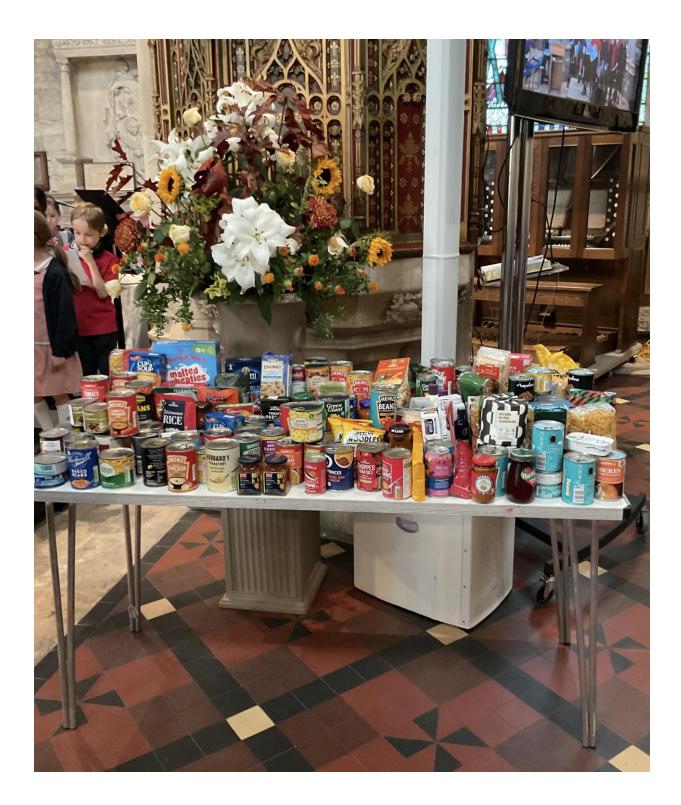

## **Burford Best Harvest Festival**

Thank you all for attending our beautiful harvest festival yesterday. The children performed wonderfully in front of all their families and we are so proud of them! We've had many donations so thank you very much for your generosity!